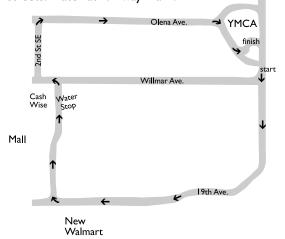

#### Course

3.1 miles (wheeled) on asphalt roadside around Willmar streets. Water at 1/2 way mark.